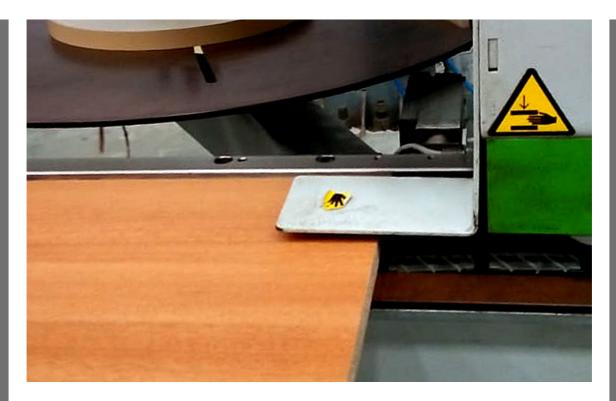

## **MOISTURE PROOF EDGE BANDING**

While making Modular Furniture, the pieces usually go through an Edge Banding process. It protects the furniture pieces from moisture thus reducing the adverse effects of atmospheric humidity, liquid spills and enhancing its long life. It also augments strength and durability of the wood, particle boards and MDF.

Edge banding is the process of covering the raw edges of wooden panels with a strip of wood, PVC, ABS or a resinous substance glued with PUR. Using PUR edge is important because it reduces the water absorption to a large extent and makes it impermeable for moisture to pass through. The PUR glues used for the process make it 100% water-resistant after they dry up with a clear finish.

At Ergoflex, we use top-quality, commercially available edge bands and we are the only company in Eastern India to have this feature. Over 500 different finishes and patterns ranging from natural wood grain to solid finishes are all available with us. We ensure using the best quality glues which make our products water resistant and durable for Indian tropical climate.