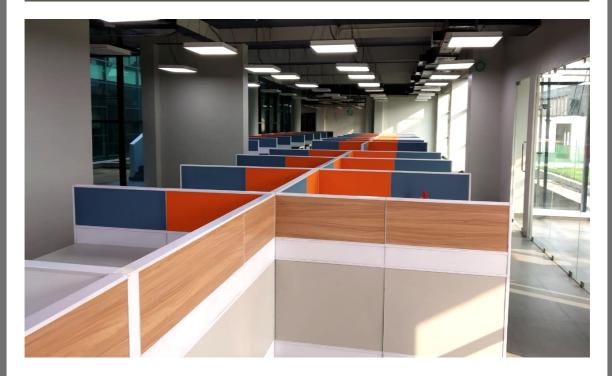

## PLUG N PLAY WORKSTATION

The pandemic has brought a drastic shift in the professional & educational front. ONLINE EDUCATION & WORK FROM HOME has transformed the traditional study tables to workstations. Both working professionals and students are making adjustments since learning and working has always been in classrooms and offices settings which are designed for such vocations.

To quickly adapt and remain productive, Ergoflex offers all Equipped Workstations which is the Need of the Hour. Our workstations are equipped with :

\*Adjustable seat heights \*Ergonomical design suitable for long hours \* Comfortable Back Support \* Correct width of Table Surface to avoid over stretching \* The Plug & Play Concept

**The Plug & Play** concept is simply a wholesome workstation complete with inputs for gadgets and technological accessories. Each Ergoflex station is equipped with USB ports, pop up box and cable & wire management solutions.